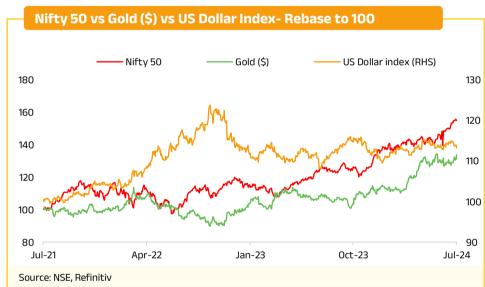

| Global & Domestic Commodity Market      |                       |                        |                       |                 |
|-----------------------------------------|-----------------------|------------------------|-----------------------|-----------------|
| diosai a bonicscie co                   |                       |                        |                       |                 |
| Commodity Prices                        | 11-Jul-24             | 1 Day                  | 1 Week                | 1 Month         |
| Gold (INR/10 gm)                        | 72,524                | 0.12%                  | 0.49%                 | 1.91%           |
| Gold (\$/oz)                            | 2,414.78              | 1.84%                  | 2.49%                 | 4.25%           |
| Silver (INR/1 kg)                       | 91,944                | 0.20%                  | 2.25%                 | 4.83%           |
| Silver (\$/oz)                          | 31.43                 | 2.04%                  | 3.40%                 | 7.43%           |
| Brent Crude(\$/bbl)                     | 87.90                 | -0.11%                 | -2.10%                | 8.18%           |
| Crude Oil (INR/1 bbl)                   | 6,855.00              | 0.87%                  | -2.17%                | 5.61%           |
| NYMEX Crude(\$/bbl)                     | 83.82                 | 0.64%                  | -1.49%                | 6.40%           |
| Natural Gas (INR/1 mmbtu)               | 194.50                | -0.61%                 | -3.71%                | -19.83%         |
| Aluminium (INR/1 kg)                    | 230.65                | 0.07%                  | -1.64%                | -2.12%          |
| Copper (INR/1 kg)                       | 870.35                | 0.91%                  | 0.14%                 | 3.12%           |
| Nickel (INR/1 kg)                       | 1,437.50              | -1.27%                 | -1.27%                | -5.61%          |
| Lead (INR/1 kg)                         | 198.15                | 4.10%                  | 0.18%                 | 4.15%           |
| Zinc (INR/1 kg)                         | 280.55                | 1.80%                  | 0.00%                 | 9.70%           |
| Mentha Oil (INR/1 kg)                   | 986.90                | 0.21%                  | 2.38%                 | 2.16%           |
| Baltic Dry Index <sup>[1]</sup>         | 1,939                 | 2.38%                  | -4.06%                | 5.90%           |
| Source: Refinitiv, MCX; Positive return | ns indicates green co | olour, unchanged is ye | ellow and negative re | eturns is rose. |