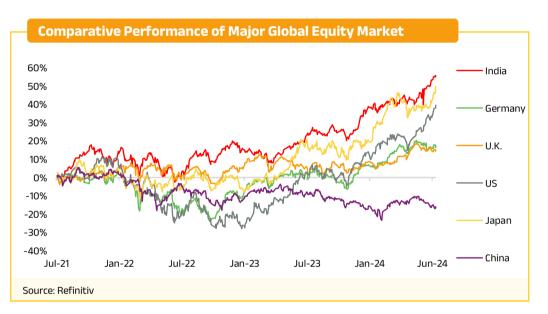

| Global Equity Market                       |                      |                     |                    |             |
|--------------------------------------------|----------------------|---------------------|--------------------|-------------|
| Global Indices                             | 11-Jul-24            | 1 Day               | 1 Week             | 1 Month     |
| Russell 1000 Index (U.S.)                  | 3040.96              | -0.67%              | 0.92%              | 3.79%       |
| Nasdaq 100 (U.S.)                          | 20211.36             | -2.24%              | 0.12%              | 5.21%       |
| FTSE (U.K.)                                | 8223.34              | 0.36%               | -0.22%             | 0.93%       |
| DAX Index (Germany)                        | 18534.56             | 0.69%               | 0.46%              | 0.90%       |
| CAC 40 Index (France)                      | 7627.13              | 0.71%               | -0.89%             | -2.08%      |
| SSE Composite (China)                      | 2970.39              | 1.06%               | 0.43%              | -1.90%      |
| Nikkei (Japan)                             | 42224.02             | 0.94%               | 3.20%              | 7.89%       |
| Kospi (South Korea)                        | 2891.35              | 0.81%               | 2.35%              | 6.88%       |
| HangSeng (Hong Kong)                       | 17832.33             | 2.06%               | -1.09%             | -1.89%      |
| Strait Times (Singapore)                   | 3475.06              | 0.44%               | 1.02%              | 5.01%       |
| Ibovespa Sao Paulo (Brazil)                | 128293.61            | 0.85%               | 1.69%              | 5.47%       |
| RTS Index (Russia)                         | NA                   | NA                  | NA                 | NA          |
| S&P/ASX 200 (Australia)                    | 7889.60              | 0.93%               | 0.74%              | 1.73%       |
| Jakarta Composite (Indonesia)              | 7300.41              | 0.18%               | 1.10%              | 6.49%       |
| KLSE (Malaysia)                            | 1623.12              | 0.29%               | 0.39%              | 0.72%       |
| Source: Refinitiv; Positive returns indica | tes green colour, un | changed is yellow a | and negative retur | ns is rose. |