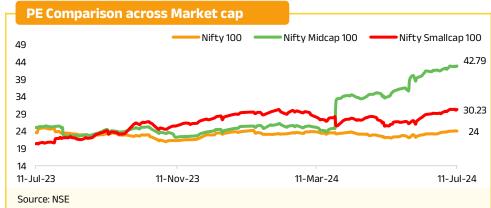

# Daily Equity Market Pulse -July 12, 2024

| Broad Indices                       |                       |                    |                  |               |
|-------------------------------------|-----------------------|--------------------|------------------|---------------|
|                                     | 11-Jul-24             | 1 Day              | 1 Week           | 1 Month       |
| Nifty 50                            | 24,315.95             | -0.03%             | 0.06%            | 4.52%         |
| Nifty 100                           | 25,433.75             | 0.03%              | 0.36%            | 4.79%         |
| Nifty 200                           | 13,828.90             | 0.09%              | 0.45%            | 5.06%         |
| Nifty 500                           | 23,005.25             | 0.12%              | 0.40%            | 5.28%         |
| Nifty Large Midcap 250              | 16,072.30             | 0.12%              | 0.41%            | 5.35%         |
| Nifty Midcap 150                    | 21,312.15             | 0.21%              | 0.46%            | 5.93%         |
| Nifty Next 50                       | 74,059.20             | 0.22%              | 1.55%            | 6.29%         |
| Nifty Smallcap 250                  | 17,692.15             | 0.61%              | 0.57%            | 7.79%         |
| Source: NSE; Positive returns indic | cates green colour, u | nchanged is yellow | and negative ret | urns is rose. |