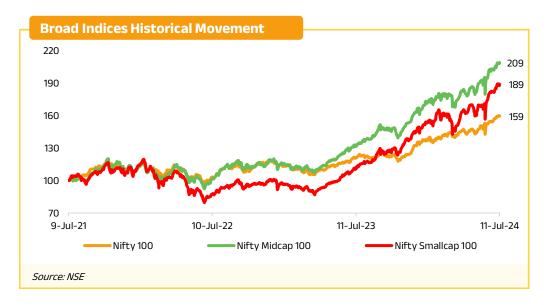

# Daily Equity Market Pulse -July 12, 2024

| Broad Indices                       |                       |                    |                  |               |
|-------------------------------------|-----------------------|--------------------|------------------|---------------|
|                                     | 11-Jul-24             | 1 Day              | 1 Week           | 1 Month       |
| Nifty 50                            | 24,315.95             | -0.03%             | 0.06%            | 4.52%         |
| Nifty 100                           | 25,433.75             | 0.03%              | 0.36%            | 4.79%         |
| Nifty 200                           | 13,828.90             | 0.09%              | 0.45%            | 5.06%         |
| Nifty 500                           | 23,005.25             | 0.12%              | 0.40%            | 5.28%         |
| Nifty Large Midcap 250              | 16,072.30             | 0.12%              | 0.41%            | 5.35%         |
| Nifty Midcap 150                    | 21,312.15             | 0.21%              | 0.46%            | 5.93%         |
| Nifty Next 50                       | 74,059.20             | 0.22%              | 1.55%            | 6.29%         |
| Nifty Smallcap 250                  | 17,692.15             | 0.61%              | 0.57%            | 7.79%         |
| Source: NSE; Positive returns indic | cates green colour, u | nchanged is yellow | and negative ret | urns is rose. |