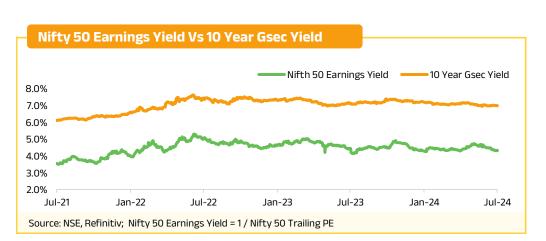

21% YoY increase compared to the previous financial year's net profit of Rs. 25.37 crore. JTL Industries Ltd also saw an increase in its net profit compared to the previous quarter.

Tata Elxsi announced a 3% decrease in net profit to Rs. 184 crores for the first quarter ending Jun 2024, compared to Rs. 189 crores in Jun 2023. Revenue from operations for the quarter rose by 9% YoY to Rs. 926 crores, up from Rs. 850 crores in the corresponding period of 2023.

Nirma's acquisition of a 75% stake in Glenmark Life Sciences (GLS) enhances its position in the pharmaceutical sector. GLS provides distinctive active pharmaceutical ingredients for chronic illnesses worldwide. The board of Glenmark Pharma approved the sale of 7.84% of its stake in GLS through a public offering on the stock market.





| Fils & Mutual Funds F                   | lows Vs Nifty 50