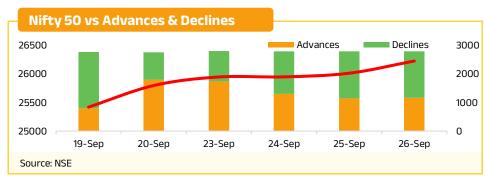

Indian equity markets continued its record-breaking run, with its key benchmark indices closed near new all-time high with healthy gains. The influx of retail investors, the robustness of India's economic expansion, and increasing optimism regarding the possible initiation of a rate-cutting cycle have propelled the market upward.