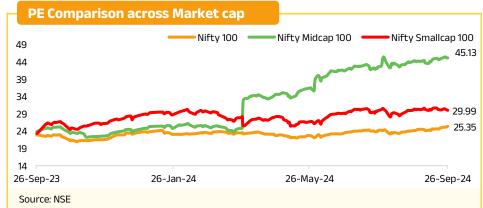

Indian equity markets continued its record-breaking run, with its key benchmark indices closed near new all-time high with healthy gains. The influx of retail investors, the robustness of India's economic expansion, and increasing optimism regarding the possible initiation of a rate-cutting cycle have propelled the market upward.