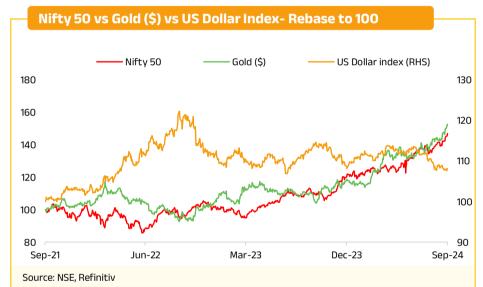

| Global & Domestic C                                                                                                |           |        |        |         |  |
|--------------------------------------------------------------------------------------------------------------------|-----------|--------|--------|---------|--|
|                                                                                                                    | ,         |        |        |         |  |
| Commodity Prices                                                                                                   | 26-Sep-24 | 1 Day  | 1 Week | 1 Month |  |
| Gold (INR/10 gm)                                                                                                   | 75,402    | 0.50%  | 2.89%  | 6.06%   |  |
| Gold (\$/oz)                                                                                                       | 2,670.20  | 0.50%  | 3.24%  | 6.09%   |  |
| Silver (INR/1 kg)                                                                                                  | 91,978    | 1.65%  | 3.83%  | 9.20%   |  |
| Silver (\$/oz)                                                                                                     | 32.02     | 0.57%  | 4.03%  | 7.11%   |  |
| Brent Crude(\$/bbl)                                                                                                | 74.00     | -3.47% | -5.33% | -10.32% |  |
| Crude Oil (INR/1 bbl)                                                                                              | 5,822.00  | -2.72% | -2.05% | -7.23%  |  |
| NYMEX Crude(\$/bbl)                                                                                                | 68.18     | -2.84% | -6.29% | -12.92% |  |
| Natural Gas (INR/1 mmbtu)                                                                                          | 220.30    | 3.28%  | 15.04% | 29.89%  |  |
| Aluminium (INR/1 kg)                                                                                               | 236.50    | 1.28%  | 1.05%  | 1.81%   |  |
| Copper (INR/1 kg)                                                                                                  | 852.60    | 1.50%  | 4.17%  | 6.04%   |  |
| Nickel (INR/1 kg)                                                                                                  | 1,405.00  | 0.06%  | 0.98%  | -1.08%  |  |
| Lead (INR/1 kg)                                                                                                    | 190.35    | -2.88% | -2.63% | -2.96%  |  |
| Zinc (INR/1 kg)                                                                                                    | 281.30    | 1.74%  | 2.93%  | 2.61%   |  |
| Mentha Oil (INR/1 kg)                                                                                              | 993.40    | 1.20%  | -0.01% | -2.62%  |  |
| Baltic Dry Index <sup>[1]</sup>                                                                                    | 2,016     | 0.10%  | 2.02%  | 14.42%  |  |
| Source: Refinitiv, MCX; Positive returns indicates green colour, unchanged is yellow and negative returns is rose. |           |        |        |         |  |