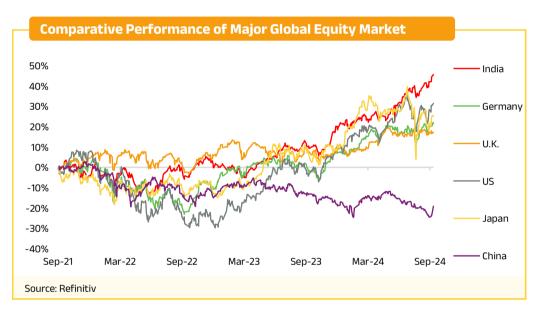

| Global Equity Market                      |                       |                    |                   |               |
|-------------------------------------------|-----------------------|--------------------|-------------------|---------------|
| Global Indices                            | 26-Sep-24             | 1 Day              | 1 Week            | 1 Month       |
| Russell 1000 Index (U.S.)                 | 3136.32               | 0.42%              | 0.50%             | 2.31%         |
| Nasdaq 100 (U.S.)                         | 20115.54              | 0.72%              | 1.39%             | 3.07%         |
| FTSE (U.K.)                               | 8284.91               | 0.20%              | -0.53%            | -0.51%        |
| DAX Index (Germany)                       | 19238.36              | 1.69%              | 1.24%             | 3.34%         |
| CAC 40 Index (France)                     | 7742.09               | 2.33%              | 1.66%             | 2.00%         |
| SSE Composite (China)                     | 3000.95               | 3.61%              | 9.68%             | 5.09%         |
| Nikkei (Japan)                            | 38925.63              | 2.79%              | 4.76%             | 2.14%         |
| Kospi (South Korea)                       | 2671.57               | 2.90%              | 3.52%             | -0.98%        |
| HangSeng (Hong Kong)                      | 19924.58              | 4.16%              | 10.61%            | 11.94%        |
| Strait Times (Singapore)                  | 3582.23               | -0.03%             | -1.40%            | 5.48%         |
| Ibovespa Sao Paulo (Brazil)               | 133009.78             | 1.08%              | -0.08%            | -2.83%        |
| RTS Index (Russia)                        | NA                    | NA                 | NA                | NA            |
| S&P/ASX 200 (Australia)                   | 8203.70               | 0.95%              | 0.14%             | 1.47%         |
| Jakarta Composite (Indonesia)             | 7744.52               | 0.05%              | -2.03%            | 1.82%         |
| KLSE (Malaysia)                           | 1671.32               | -0.12%             | 0.34%             | 1.97%         |
| Source: Refinitiv; Positive returns indic | ates green colour, ur | nchanged is yellow | and negative retu | ırns is rose. |