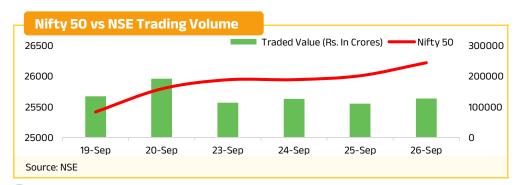

Indian equity markets continued its record-breaking run, with its key benchmark indices closed near new all-time high with healthy gains. The influx of retail investors, the robustness of India's economic expansion, and increasing optimism regarding the possible initiation of a rate-cutting cycle have propelled the market upward.