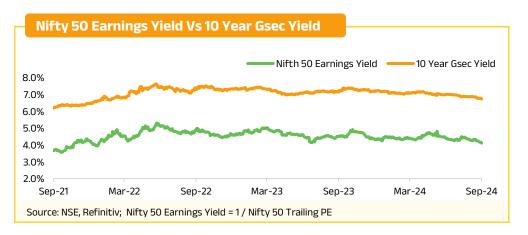

nductor factory in Gujarat. This facility is set to manufacture up to 50,000 wafers monthly, generating more than 20,000 jobs and meeting the increasing demand for chips across multiple sectors.

Biocon Ltd announced that it has signed a licensing and supply agreement with Tabuk Pharmaceutical Manufacturing Company to market its 'GLP-1' products aimed at treating diabetes and managing chronic weight in certain Middle Eastern countries.

Zetwerk Manufacturing has secured a contract from NTPC, a state-owned company, to supply solar modules for a project in Gujarat. This order includes the production and supply of 1,515 MWp of 'Made in India' solar photovoltaic modules that meet ALMM standards, plus necessary spare parts, for the Khavda Solar project, which has a total capacity of 1,200 MW.





| Fils & Mutu          | al Funds Flows Vs Nifty 50