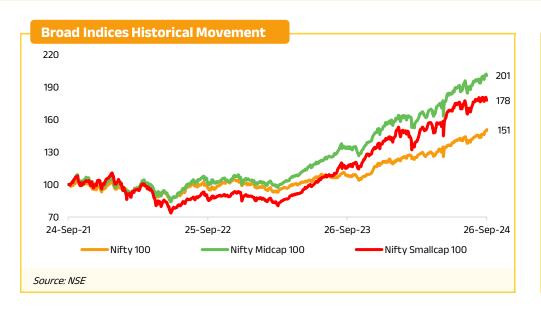

Indian equity markets continued its record-breaking run, with its key benchmark indices closed near new all-time high with healthy gains. The influx of retail investors, the robustness of India's economic expansion, and increasing optimism regarding the possible initiation of a rate-cutting cycle have propelled the market upward.