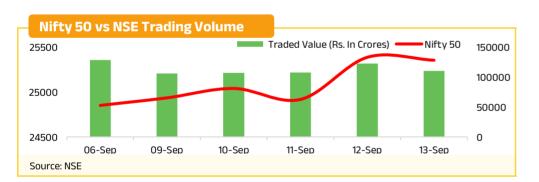

|
| Nifty Low Volatility 50       | 26,072.41 | -0.10% | 1.79%  | 6.27%   |
| Nifty Midcap150 Momentum 50   | 65,984.50 | 0.87%  | 2.28%  | 4.23%   |
| Nifty PSE                     | 10,913.20 | -0.48% | -1.28% | -1.61%  |
| Nifty SME Emerge              | 16,419.47 | 0.36%  | 0.46%  | 9.57%   |
| Nifty 100 ESG                 | 5,127.90  | 0.02%  | 1.89%  | 6.47%   |

Nifty Midcap 100

13-Sep-23

Nifty Smallcap 100

Source: NSE; Positive returns indicates green colour, unchanged is yellow and negative returns is rose.

Nifty 50 Top 5 Gainers Company 13-Sep-24 Prev\_Day % Change 1 Week 550.60 530.05 3.88 Wipro 5.76 Bajaj Finance 7,598.50 7,428.30 2.29 3.85 IndusInd Bank 1,443.35 1,464.05 1.43 3.88 Axis Bank 1,217.45 1,203.35 1.17 5.07 Grasim Indus 2,784.35 2,757.10 0.99 3.40 Source: NSE



| Sector Indices