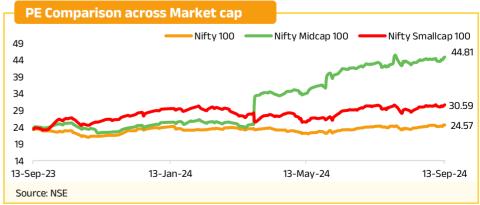

lease rental discounting, home improvement loans, home extension loans, balance transfer loans, and construction finance, among others. Further, the company would also participate in affordable housing loan schemes of governments. NLC India Ltd (NLCIL) plans to invest approximately Rs. 50,000 crore to increase its renewable energy capacity from 1.43 GW to 10.11 GW. NLC India Green Energy Limited (NIGEL), a fully owned subsidiary of NLCIL, has been created specifically to concentrate on renewable energy production.

Ford Motor Company announced its intention to resume operations at its factory in Chennai, which will be utilized for export purposes. This decision signifies the automaker's plan to reestablish its presence in the Indian market following its exit declaration in Sep 2021.







| Institutional Flo            | ws (Fauity) |        |        |         |
|------------------------------|-------------|--------|--------|---------|
| Institutional Flows (Equity) |             |        |        | INR Cr. |
| Description                  | Net         | MTD    | QTD    | YTD     |
| FII                          | 7971.7      | 27,862 | 67,547 | 70,748  |
| MF**                         | 727.91      | 7,895  | 60,181 | 251,607 |
| DII                          | 2532.18     | 9,886  | 81,651 | 317,778 |
|                              |             |        |        |         |

Source: SEBI, NSDL;\*\*As on 6th Sep 2024;



## F&O Trends

|                          | Latest   | Previous | Change % |
|--------------------------|----------|----------|----------|
| Near Futur