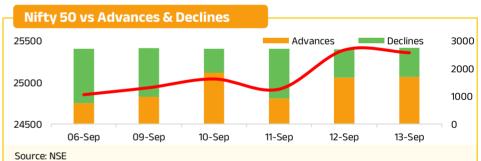

the section |           |        |        |         |

Source: NSE; Positive returns indicates green colour, unchanged is yellow and negative returns is rose.

| Nifty 50 Top 5 Losers   | ;         |          |          |        |
|-------------------------|-----------|----------|----------|--------|
| Company                 | 13-Sep-24 | Prev_Day | % Change | 1 Week |
| SBI Life Insurance Comp | 1,846.50  | 1876     | -1.57    | -2.63  |
| Adani Ports & SEZ       | 1,452.10  | 1473     | -1.39    | 0.67   |
| HDFC Standard Life Insu | 705.40    | 715      | -1.28    | -4.47  |
| Coal India              | 490.25    | 496      | -1.09    | 0.35   |
| ITC                     | 513.85    | 520      | -1.09    | 2.42   |
| Source: NSE             |           |          |          |        |



# art Rota Index

Nifty 100

Indian equity markets experienced a slight decline as investors opted to book profits following the substantial increase in the previous trading session. Even though domestic CPI inflation remained within the RBI's target range, the increase in food prices is expected to influence the central bank to remain prudent on rates. Investors awaited for the U.S. Federal Reserve's policy decision, due on Sep 18, 2024, for further cues.

Mahindra & Mahindra Financial Services announced that its board has sanctioned an expansion into the mortgage sector. This initiative will encompass a range of services, including housing finance, top-up loans, lease rental discounting, home improvement loans, home extension loans, balance transfer loans, and construction finance, amo