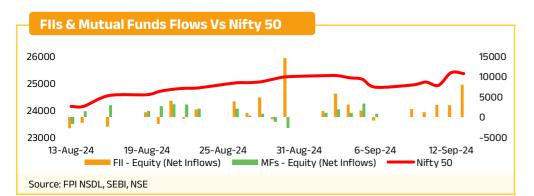

| Institutional Flo            | ws (Fauity) |        |        |         |
|------------------------------|-------------|--------|--------|---------|
| Institutional Flows (Equity) |             |        |        | INR Cr. |
| Description                  | Net         | MTD    | QTD    | YTD     |
| FII                          | 7971.7      | 27,862 | 67,547 | 70,748  |
| MF**                         | 727.91      | 7,895  | 60,181 | 251,607 |
| DII                          | 2532.18     | 9,886  | 81,651 | 317,778 |
|                              |             |        |        |         |

Source: SEBI, NSDL;\*\*As on 6th Sep 2024;