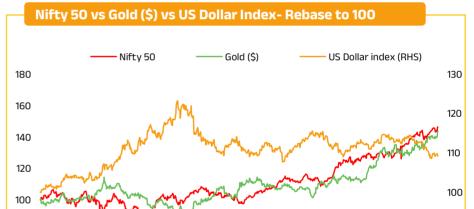

# Global & Domestic Commodity Market

| <b>Commodity Prices</b>                                                                                            | 13-Sep-24 | 1 Day  | 1 Week | 1 Month |  |
|--------------------------------------------------------------------------------------------------------------------|-----------|--------|--------|---------|--|
| Gold (INR/10 gm)                                                                                                   | 72,761    | 1.70%  | 1.62%  | 3.71%   |  |
| Gold (\$/oz)                                                                                                       | 2,576.50  | 0.69%  | 3.18%  | 4.52%   |  |
| Silver (INR/1 kg)                                                                                                  | 86,002    | 3.47%  | 3.44%  | 6.82%   |  |
| Silver (\$/oz)                                                                                                     | 30.66     | 2.50%  | 9.80%  | 10.13%  |  |
| Brent Crude(\$/bbl)                                                                                                | 75.93     | -0.16% | 1.16%  | -9.29%  |  |
| Crude Oil (INR/1 bbl)                                                                                              | 5,792.00  | 2.50%  | -0.26% | -13.85% |  |
| NYMEX Crude(\$/bbl)                                                                                                | 69.49     | -0.43% | 1.47%  | -12.77% |  |
| Natural Gas (INR/1 mmbtu)                                                                                          | 198.00    | 3.88%  | 4.60%  | 7.73%   |  |
| Aluminium (INR/1 kg)                                                                                               | 226.30    | 0.58%  | 1.87%  | 5.23%   |  |
| Copper (INR/1 kg)                                                                                                  | 800.00    | -0.24% | 1.15%  | 1.91%   |  |
| Nickel (INR/1 kg)                                                                                                  | 1,370.90  | -0.67% | 0.86%  | 0.52%   |  |
| Lead (INR/1 kg)                                                                                                    | 193.00    | -0.08% | -0.26% | 1.82%   |  |
| Zinc (INR/1 kg)                                                                                                    | 266.70    | 0.77%  | 1.35%  | 2.58%   |  |
| Mentha Oil (INR/1 kg)                                                                                              | 993.70    | -0.24% | -0.40% | -0.09%  |  |
| Baltic Dry Index                                                                                                   | 1,890     | -1.92% | -2.63% | 13.17%  |  |
| Source: Refinitiv, MCX; Positive returns indicates green colour, unchanged is yellow and negative returns is rose. |           |        |        |         |  |