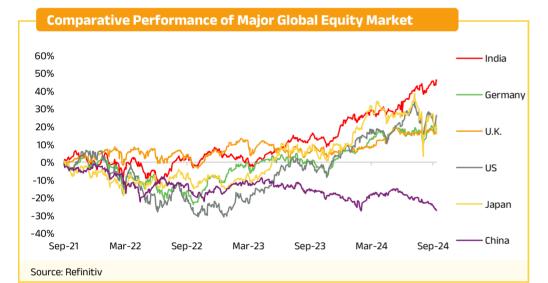

# **Global Equity Market**

| Global Indices                                                                                                | 13-Sep-24 | 1 Day  | 1 Week | 1 Month |  |
|---------------------------------------------------------------------------------------------------------------|-----------|--------|--------|---------|--|
| Russell 1000 Index (U.S.)                                                                                     | 3068.95   | 0.61%  | 4.03%  | 3.58%   |  |
| Nasdaq 100 (U.S.)                                                                                             | 19514.58  | 0.47%  | 5.93%  | 2.67%   |  |
| FTSE (U.K.)                                                                                                   | 8273.09   | 0.39%  | 1.12%  | 0.46%   |  |
| DAX Index (Germany)                                                                                           | 18699.40  | 0.98%  | 2.17%  | 4.98%   |  |
| CAC 40 Index (France)                                                                                         | 7465.25   | 0.41%  | 1.54%  | 2.60%   |  |
| SSE Composite (China)                                                                                         | 2704.09   | -0.48% | -2.23% | -5.71%  |  |
| Nikkei (Japan)                                                                                                | 36581.76  | -0.68% | 0.52%  | 0.96%   |  |
| Kospi (South Korea)                                                                                           | 2575.41   | 0.13%  | 1.22%  | -1.76%  |  |
| HangSeng (Hong Kong)                                                                                          | 17369.09  | 0.75%  | -0.43% | 1.14%   |  |
| Strait Times (Singapore)                                                                                      | 3562.65   | 0.17%  | 3.13%  | 9.33%   |  |
| Ibovespa Sao Paulo (Brazil)                                                                                   | 134881.95 | 0.64%  | 0.23%  | 1.88%   |  |
| RTS Index (Russia)                                                                                            | NA        | NA     | NA     | NA      |  |
| S&P/ASX 200 (Australia)                                                                                       | 8099.90   | 0.30%  | 1.08%  | 3.49%   |  |
| Jakarta Composite (Indonesia)                                                                                 | 7812.13   | 0.18%  | 1.17%  | 6.19%   |  |
| KLSE (Malaysia)                                                                                               | 1652.15   | 0.84%  | -0.06% | 2.65%   |  |
| Source: Refinitiv; Positive returns indicates green colour, unchanged is yellow and negative returns is rose. |           |        |        |         |  |