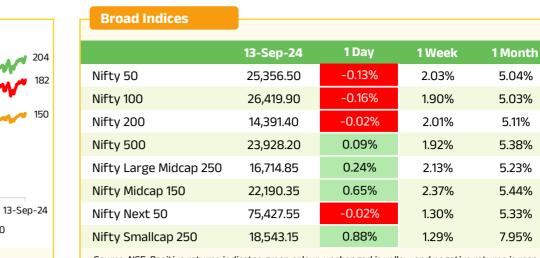

Source: NSE

13-Sep-21

Aditya Birla Sun Life Mutual Fund

Source: NSE; Positive returns indicates green colour, unchanged is yellow and negative returns is rose.

| Smart Beta Index              |           |        |        |         |
|-------------------------------|-----------|--------|--------|---------|
| Index                         | 13-Sep-24 | 1 Day  | 1 Week | 1 Month |
| Nifty 200 Momentum 30 Index   | 36,445.85 | 0.04%  | 1.37%  | 3.33%   |
| NIFTY 500 Value 50            | 14,924.44 | 0.30%  | -0.29% | 1.63%   |
| Nifty 200 Quality 30          | 23,373.20 | 0.05%  | 2.77%  | 7.51%   |
| Nifty 50 Equal Weight         | 32,683.50 | -0.06% | 1.88%  | 5.83%   |
| NIFTY Alpha Low Volatility 30 | 30,391.90 | -0.14% | 1.65%  | 4.04%   |
| Nifty High Beta 50            | 4,099.83  | 0.87%  | 1.50%  | 1.65%   |
| Nifty Low Volatility 50       | 26,072.41 | -0.10% | 1.79%  | 6.27%   |
| Nifty Midcap150 Momentum 50   | 65,984.50 | 0.87%  | 2.28%  | 4.23%   |
| Nifty PSE                     | 10,913.20 | -0.48% | -1.28% | -1.61%  |
| Nifty SME Emerge              | 16,419.47 | 0.36%  | 0.46%  | 9.57%   |
| Nifty 100 ESG                 | 5,127.90  | 0.02%  | 1.89%  | 6.47%   |

Nifty Midcap 100

13-Sep-23

Nifty Smallcap 100

Source: NSE; Positive returns indicates green colour, unchanged is yellow and negative returns is rose.

Nifty 50 Top 5 Gainers Company 13-Sep-24 Prev\_Day % Change 1 Week 550.60 530.05 3.88 Wipro 5.76 Bajaj Finance 7,598.50 7,428.30 2.29 3.85 IndusInd Bank 1,443.35 1,464.05 1.43 3.88 Axis Bank 1,217.45 1,203.35 1.17 5.07 Grasim Indus 2,784.35 2,757.10 0.99 3.40 Source: NSE