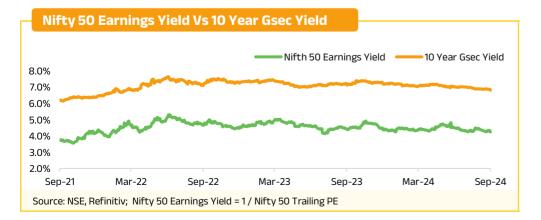

ans, lease rental discounting, home improvement loans, home extension loans, balance transfer loans, and construction finance, among others. Further, the company would also participate in affordable housing loan schemes of governments. NLC India Ltd (NLCIL) plans to invest approximately Rs. 50,000 crore to increase its renewable energy capacity from 1.43 GW to 10.11 GW. NLC India Green Energy Limited (NIGEL), a fully owned subsidiary of NLCIL, has been created specifically to concentrate on renewable energy production.

Ford Motor Company announced its intention to resume operations at its factory in Chennai, which will be utilized for export purposes. This decision signifies the automaker's plan to reestablish its presence in the Indian market following its exit declaration in Sep 2021.







| Institutional Flo            | ws (Fauity) |        |        |         |
|------------------------------|-------------|--------|--------|---------|
| Institutional Flows (Equity) |             |        |        | INR Cr. |
| Description                  | Net         | MTD    | QTD    | YTD     |
| FII                          | 7971.7      | 27,862 | 67,547 | 70,748  |
| MF**                         | 727.91      | 7,895  | 60,181 | 251,607 |
| DII                          | 2532.18     | 9,886  | 81,651 | 317,778 |
|                              |             |        |        |         |

Source: SEBI, NSDL;\*\*As on 6th Sep 2024;



## F&O Trends

|                          | Latest   | Previous | Change % |
|--------------------------|----------|----------|----------|
| Near F