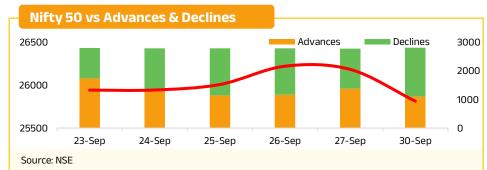

# Daily Equity Market Pulse - October 01, 2024

| F&0 Trends               |          |          |          |
|--------------------------|----------|----------|----------|
|                          | Latest   | Previous | Change % |
| Near Futures             | 25990.20 | 26345.20 | -1.35%   |
| Near Basis               | 179.30   | 166.20   | 7.88%    |
| Mid Futures              | 26123.80 | 26459.20 | -1.27%   |
| Mid Basis                | 312.95   | 280.20   | 11.69%   |
| Near Open Interest (Cr.) | 1.49     | 1.63     | -8.49%   |
| Mid Open Interest (Cr.)  | 0.11     | 0.12     | -6.44%   |
| Rollover (%)             | 7.92     | 7.37     | 7.55%    |
| Put Call Ratio (OI)      | 0.84     | 1.16     | -27.92%  |
| Put Call Ratio(Vol)      | 1.11     | 0.92     | 21.16%   |
| Source: NSE              |          |          |          |