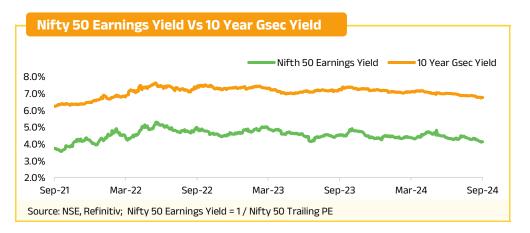

it has signed a preliminary agreement with the government of Rajasthan to invest Rs. 1.2 trillion, which encompasses Rs. 75,000 crore dedicated to green energy initiatives within the state's power sector.

L&T Power Transmission & Distribution (PT&D) business, through its Digital Energy Solutions (DES) division, has secured a mandate to develop and implement advanced Energy Management Systems at various regional and state load dispatch centres in Southern India.

Dr Reddy's Laboratories (DRL) announced that its subsidiary in Switzerland has finalized the acquisition of Haleon plc's global consumer healthcare brands, excluding those in the United States, specifically in the nicotine replacement therapy (NRT) sector. The Hyderabad-based pharmaceutical company stated in a regulatory filing.





| Fils & Mutual I         | Funds Flows Vs Nifty | 50