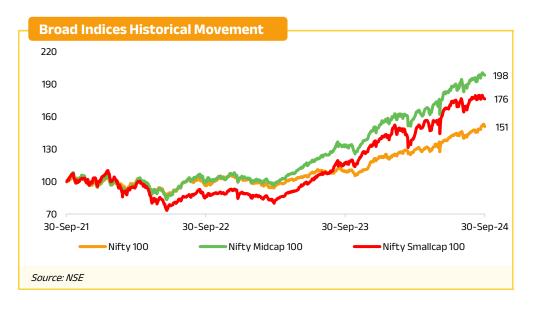

# Daily Equity Market Pulse - October 01, 2024

| Broad Indices                     |                      |                     |                   |                  |
|-----------------------------------|----------------------|---------------------|-------------------|------------------|
|                                   | 30-Sep-24            | 1 Day               | 1 Week            | 1 Month          |
| Nifty 50                          | 25,810.85            | -1.41%              | -0.49%            | 2.28%            |
| Nifty 100                         | 26,890.15            | -1.33%              | -0.50%            | 2.34%            |
| Nifty 200                         | 14,610.80            | -1.18%              | -0.56%            | 2.20%            |
| Nifty 500                         | 24,245.20            | -1.00%              | -0.55%            | 2.15%            |
| Nifty Large Midcap 250            | 16,910.05            | -0.78%              | -0.49%            | 2.06%            |
| Nifty Midcap 150                  | 22,311.95            | -0.22%              | -0.50%            | 1.76%            |
| Nifty Next 50                     | 77,095.15            | -0.92%              | 0.51%             | 2.41%            |
| Nifty Smallcap 250                | 18,410.70            | 0.06%               | -1.14%            | 1.32%            |
| Source: NSE; Positive returns inc | dicates green colour | , unchanged is yell | ow and negative i | returns is rose. |