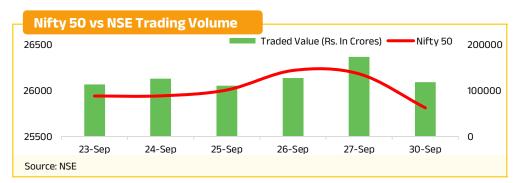

# Daily Equity Market Pulse - October 01, 2024

| F&0 Trends               |          |          |          |
|--------------------------|----------|----------|----------|
|                          | Latest   | Previous | Change % |
| Near Futures             | 25990.20 | 26345.20 | -1.35%   |
| Near Basis               | 179.30   | 166.20   | 7.88%    |
| Mid Futures              | 26123.80 | 26459.20 | -1.27%   |
| Mid Basis                | 312.95   | 280.20   | 11.69%   |
| Near Open Interest (Cr.) | 1.49     | 1.63     | -8.49%   |
| Mid Open Interest (Cr.)  | 0.11     | 0.12     | -6.44%   |
| Rollover (%)             | 7.92     | 7.37     | 7.55%    |
| Put Call Ratio (OI)      | 0.84     | 1.16     | -27.92%  |
| Put Call Ratio(Vol)      | 1.11     | 0.92     | 21.16%   |
| Source: NSE              |          |          |          |