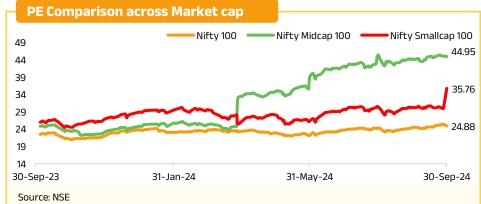

has signed a preliminary agreement with the government of Rajasthan to invest Rs. 1.2 trillion, which encompasses Rs. 75,000 crore dedicated to green energy initiatives within the state's power sector.

L&T Power Transmission & Distribution (PT&D) business, through its Digital Energy Solutions (DES) division, has secured a mandate to develop and implement advanced Energy Management Systems at various regional and state load dispatch centres in Southern India.

Dr Reddy's Laboratories (DRL) announced that its subsidiary in Switzerland has finalized the acquisition of Haleon plc's global consumer healthcare brands, excluding those in the United States, specifically in the nicotine replacement therapy (NRT) sector. The Hyderabad-based pharmaceutical company stated in a regulatory filing.





| Fils & Mutual I         | Funds Flows Vs Nifty | 50