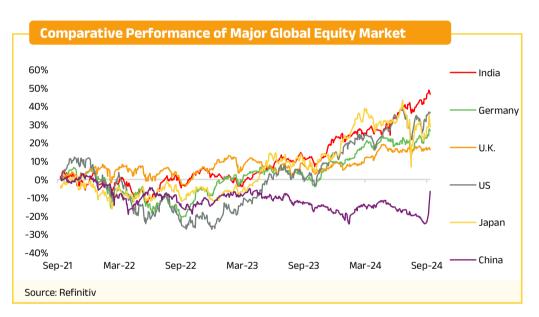

|
| Nickel (INR/1 kg)                   | 1,438.00              | 1.86%                 | 3.68%                | 0.47%              |
| Lead (INR/1 kg)                     | 196.70                | 2.53%                 | 0.28%                | -1.08%             |
| Zinc (INR/1 kg)                     | 285.45                | 0.60%                 | 5.88%                | 3.80%              |
| Mentha Oil (INR/1 kg)               | 986.90                | 1.03%                 | 0.25%                | -1.57%             |
| Baltic Dry Index <sup>[1]</sup>     | 2,110                 | 0.91%                 | 5.55%                | 16.32%             |
| Source: Refinitiv, MCX; Positive re | turns indicates greer | n colour, unchanged i | s yellow and negativ | e returns is rose. |





### Term of the Day



## Cash flow /fund flow statements, discounted cash flow

Definition: A Cash Flow Statement refers to the financial statement which states inflow and outflow of cash and cash equivalents during a particular period. Such statement is useful in case of assessing the ability of an enterprise to generate cash or cash equivalent and developing models to assess and compare the present value of future cash flows of different enterprises.



### Explanation

Fund Flow Statement, on the other hand, shows the inflow and outflow of funds, that is, sources and applications of funds for a particular period. It is used to analyse the changes in the working capital position of a company. There exists a basic difference between cash flow and fund flow statements. While the forme