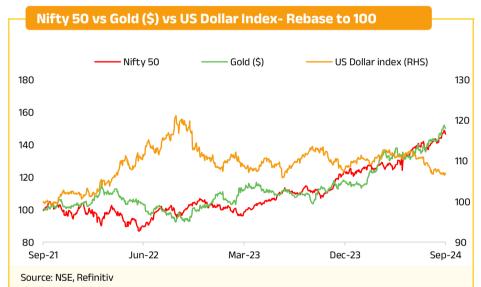

|
| Nickel (INR/1 kg)                   | 1,438.00              | 1.86%                 | 3.68%                | 0.47%              |
| Lead (INR/1 kg)                     | 196.70                | 2.53%                 | 0.28%                | -1.08%             |
| Zinc (INR/1 kg)                     | 285.45                | 0.60%                 | 5.88%                | 3.80%              |
| Mentha Oil (INR/1 kg)               | 986.90                | 1.03%                 | 0.25%                | -1.57%             |
| Baltic Dry Index <sup>[1]</sup>     | 2,110                 | 0.91%                 | 5.55%                | 16.32%             |
| Source: Refinitiv, MCX; Positive re | turns indicates greer | n colour, unchanged i | s yellow and negativ | e returns is rose. |





### Term of the Day



## Cash flow /fund flow statements, discounted cash flow

Definition: A Cash Flow Statement refers to the financial statement which states inflow and outflow of cash and cash equivalents during a particular period. Such statement is useful in case of assessing the ability of an enterprise to generate cash or cash equivalent and developing models to assess and compare the present value of future cash flows of different enterprises.



### Explanation

Fund Flow Statement, on the other hand, shows the inflow and outflow of funds, that is, sources and applications of funds for a particular period. It is used to analyse the changes in the working capital position of a company. There exists a basic difference between cash flow and fund flow statements. While the former