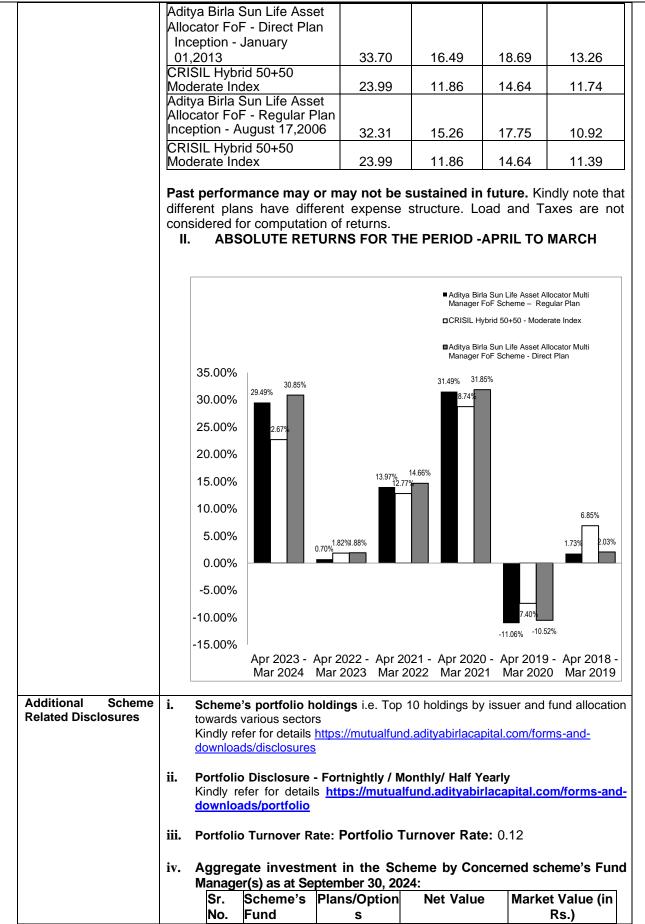

. |                               |                                  |                 |                    |
|                                | <ul><li>IN OF ANY AMOUNT:</li><li>In respect of valid application</li></ul>           | ns received u                 | pto 3.00 p.m.                    | and where       | funds for the      |
|                                | I. APPLICABLE NAV FOR SU                                                              |                               | C C                              |                 |                    |
| redemptions )                  | timings shall be observed by I<br>switches of units of the scheme, a                  |                               |                                  |                 |                    |







| ha Sun Life Assel And |